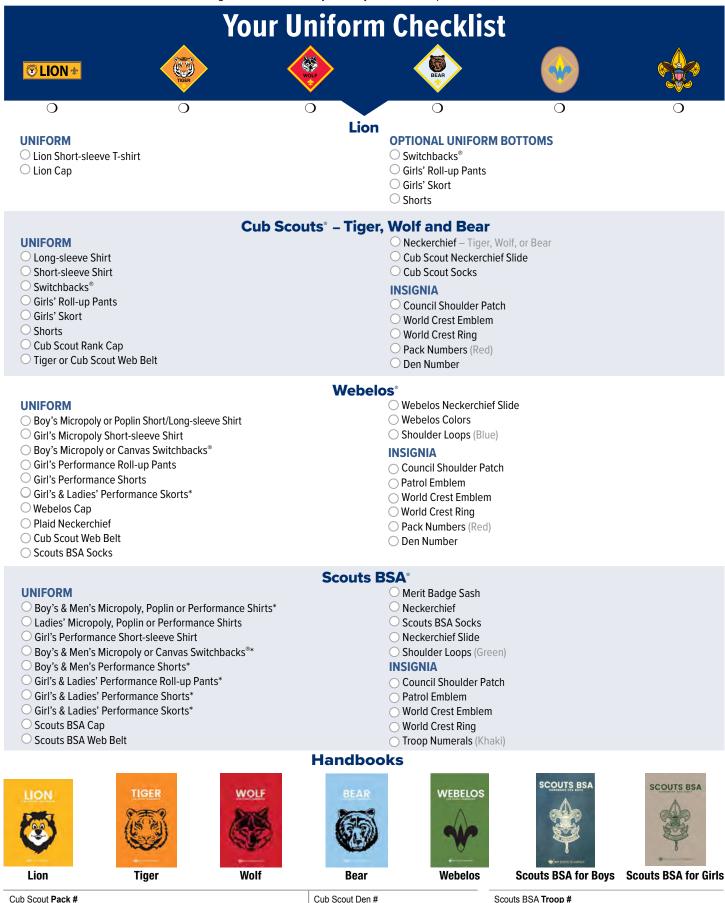

## SEWING SERVICES AND PRE-SEWN SHIRTS AVAILABLE

| Cub Scout Pack # | Cub Scout Den # |
|------------------|-----------------|
| Den Leader       | Phone #         |
| Cubmaster        | Phone #         |
| Shirt Size       | Pant Size       |